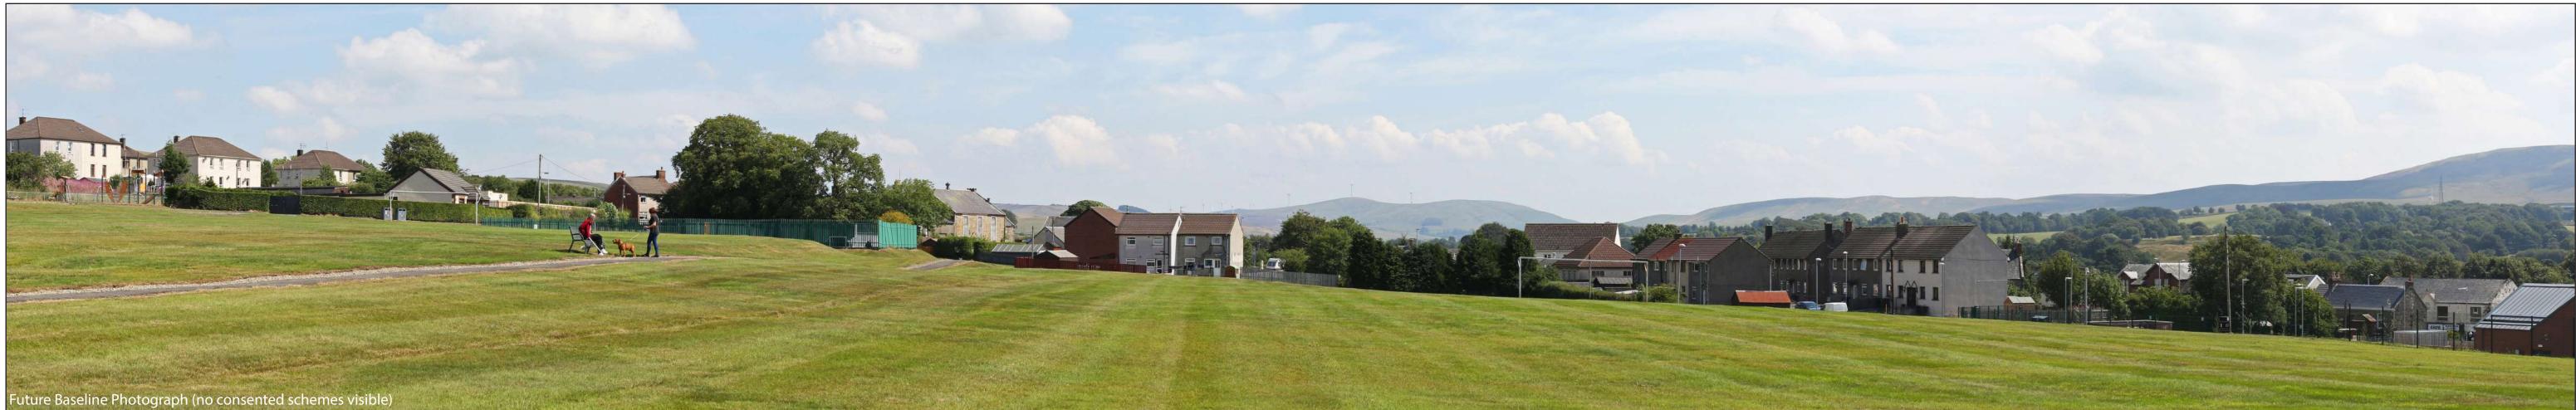

Viewpoint Information OS Reference: E 269388, N 627320 Ground level: 234m (AOD)

Distance to nearest turbine: 10672m (T1) Bearing to centre of photograph: 69.5°

Angle of view: 90° (cylindrical) Principal distance: 500mm

Camera: Canon EOS 5D Mark III Lens: 50mm Fixed Focal Lens Height: 1.5m Date & Time: 26/07/2018 11:00

Ground level: 234m (AOD)

Distance to nearest turbine: 10672m (T1) Bearing to centre of photograph: 69.5°