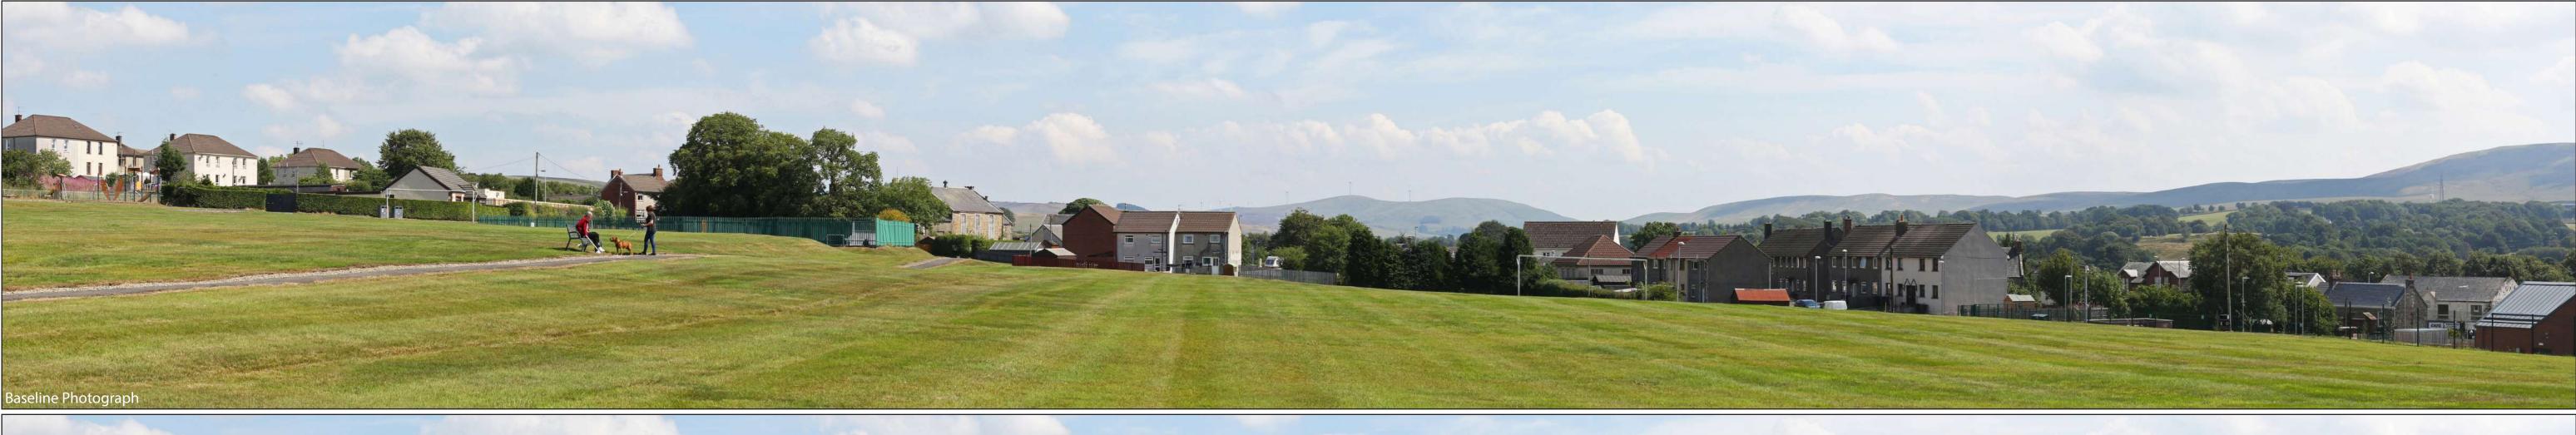

Figure 6.41 (sheet A) Viewpoint 10: Victory Park, Muirkirk DOUGLAS WEST WIND FARM EXTENSION

Viewpoint Information OS Reference: E 269388, N 627320 Ground level: 234m (AOD)

Distance to nearest turbine: 10672m (T1) Bearing to centre of photograph: 69.5°

Angle of view: 90° (cylindrical) Principal distance: 500mm

Camera: Canon EOS 5D Mark III Lens: 50mm Fixed Focal Lens Height: 1.5m Date & Time: 26/07/2018 11:00

Cumulative Wireline Drawing

Figure 6.41 (sheet B) Viewpoint 10: Victory Park, Muirkirk DOUGLAS WEST WIND FARM EXTENSION