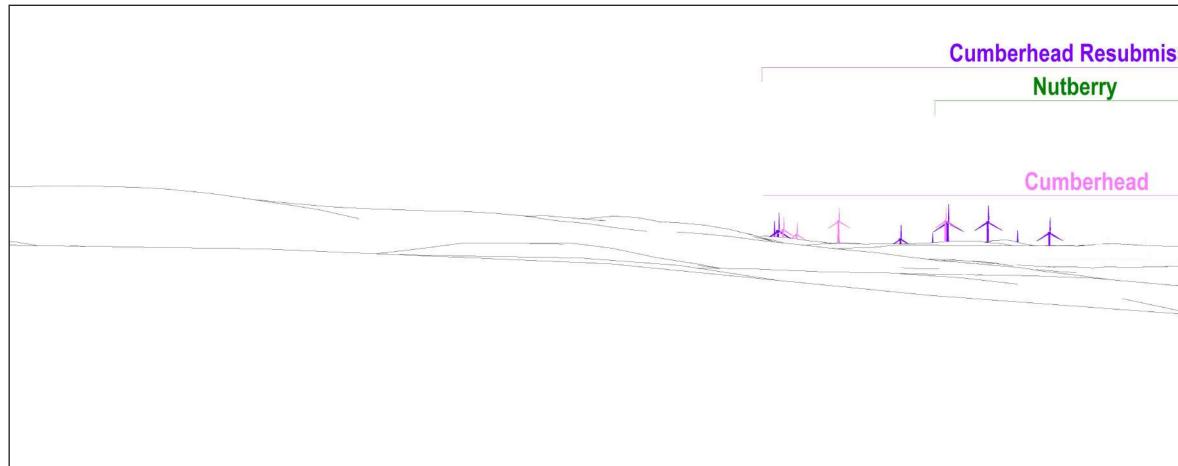

| Douglas West Extension |                         |  |
|------------------------|-------------------------|--|
| ssion                  |                         |  |
|                        | Hagshaw Hill Extension  |  |
|                        | Hagshaw Hill Repowering |  |
|                        | Galawhistle             |  |
|                        | Hagshaw Hill            |  |
|                        |                         |  |
|                        |                         |  |
|                        |                         |  |
|                        |                         |  |

## KEY:

Proposed Douglas West Wind Farm Extension **Operational Schemes** Consented / Under Construction Schemes Planning Planning (Resubmission) Existing Scheme Subject to Planning Application Consented Schemes Subject to Planning Application