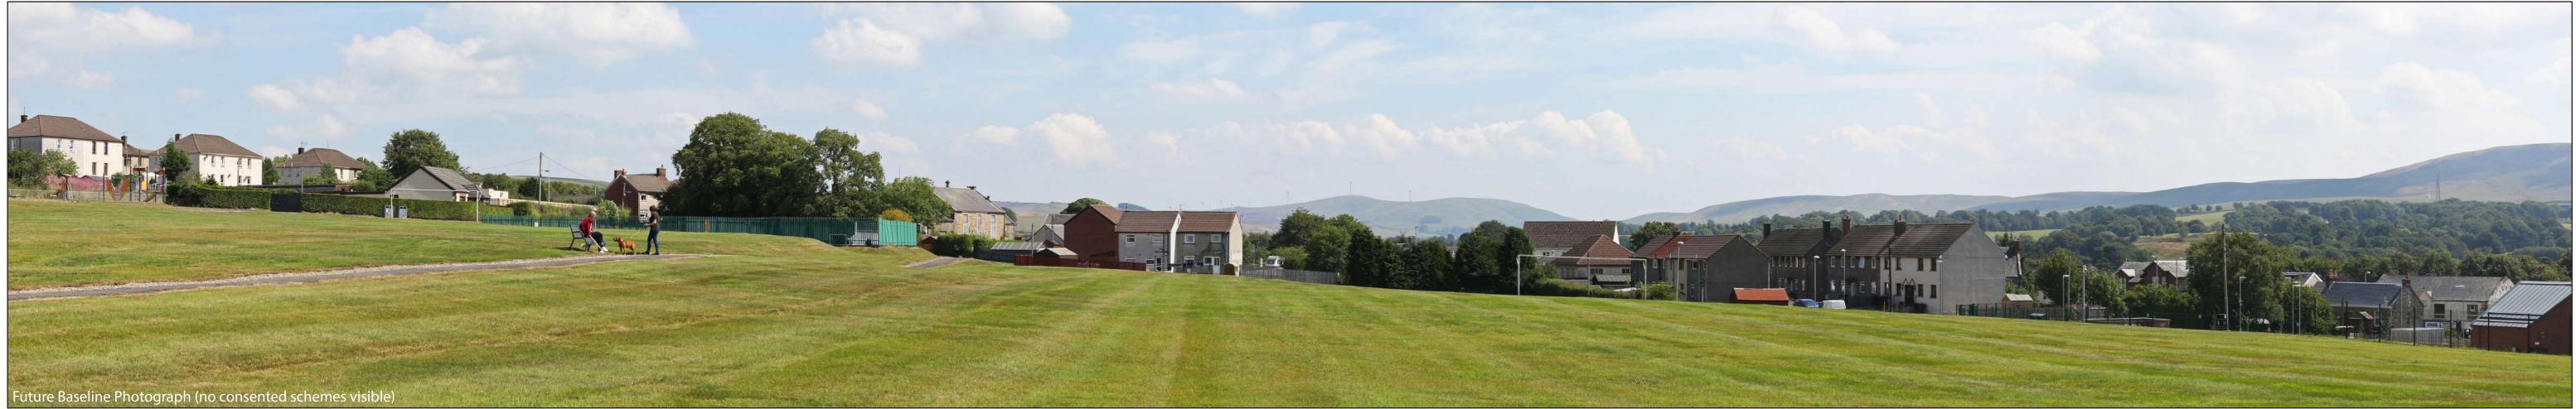

Figure 6.41 (sheet D) Viewpoint 10: Victory Park, Muirkirk DOUGLAS WEST WIND FARM EXTENSION

Viewpoint Information OS Reference: E 269388, N 627320 Ground level: 234m (AOD)

Distance to nearest turbine: 10672m (T1) Bearing to centre of photograph: 69.5°

Angle of view: 53.5° (planar) Principal distance: 812.5mm Paper size: 841 x 297 mm (half A1) Correct printed image size: 820 x 260mm

Camera: Canon EOS 5D Mark III Lens: 50mm Fixed Focal Lens Height: 1.5m Date & Time: 26/07/2018 11:00