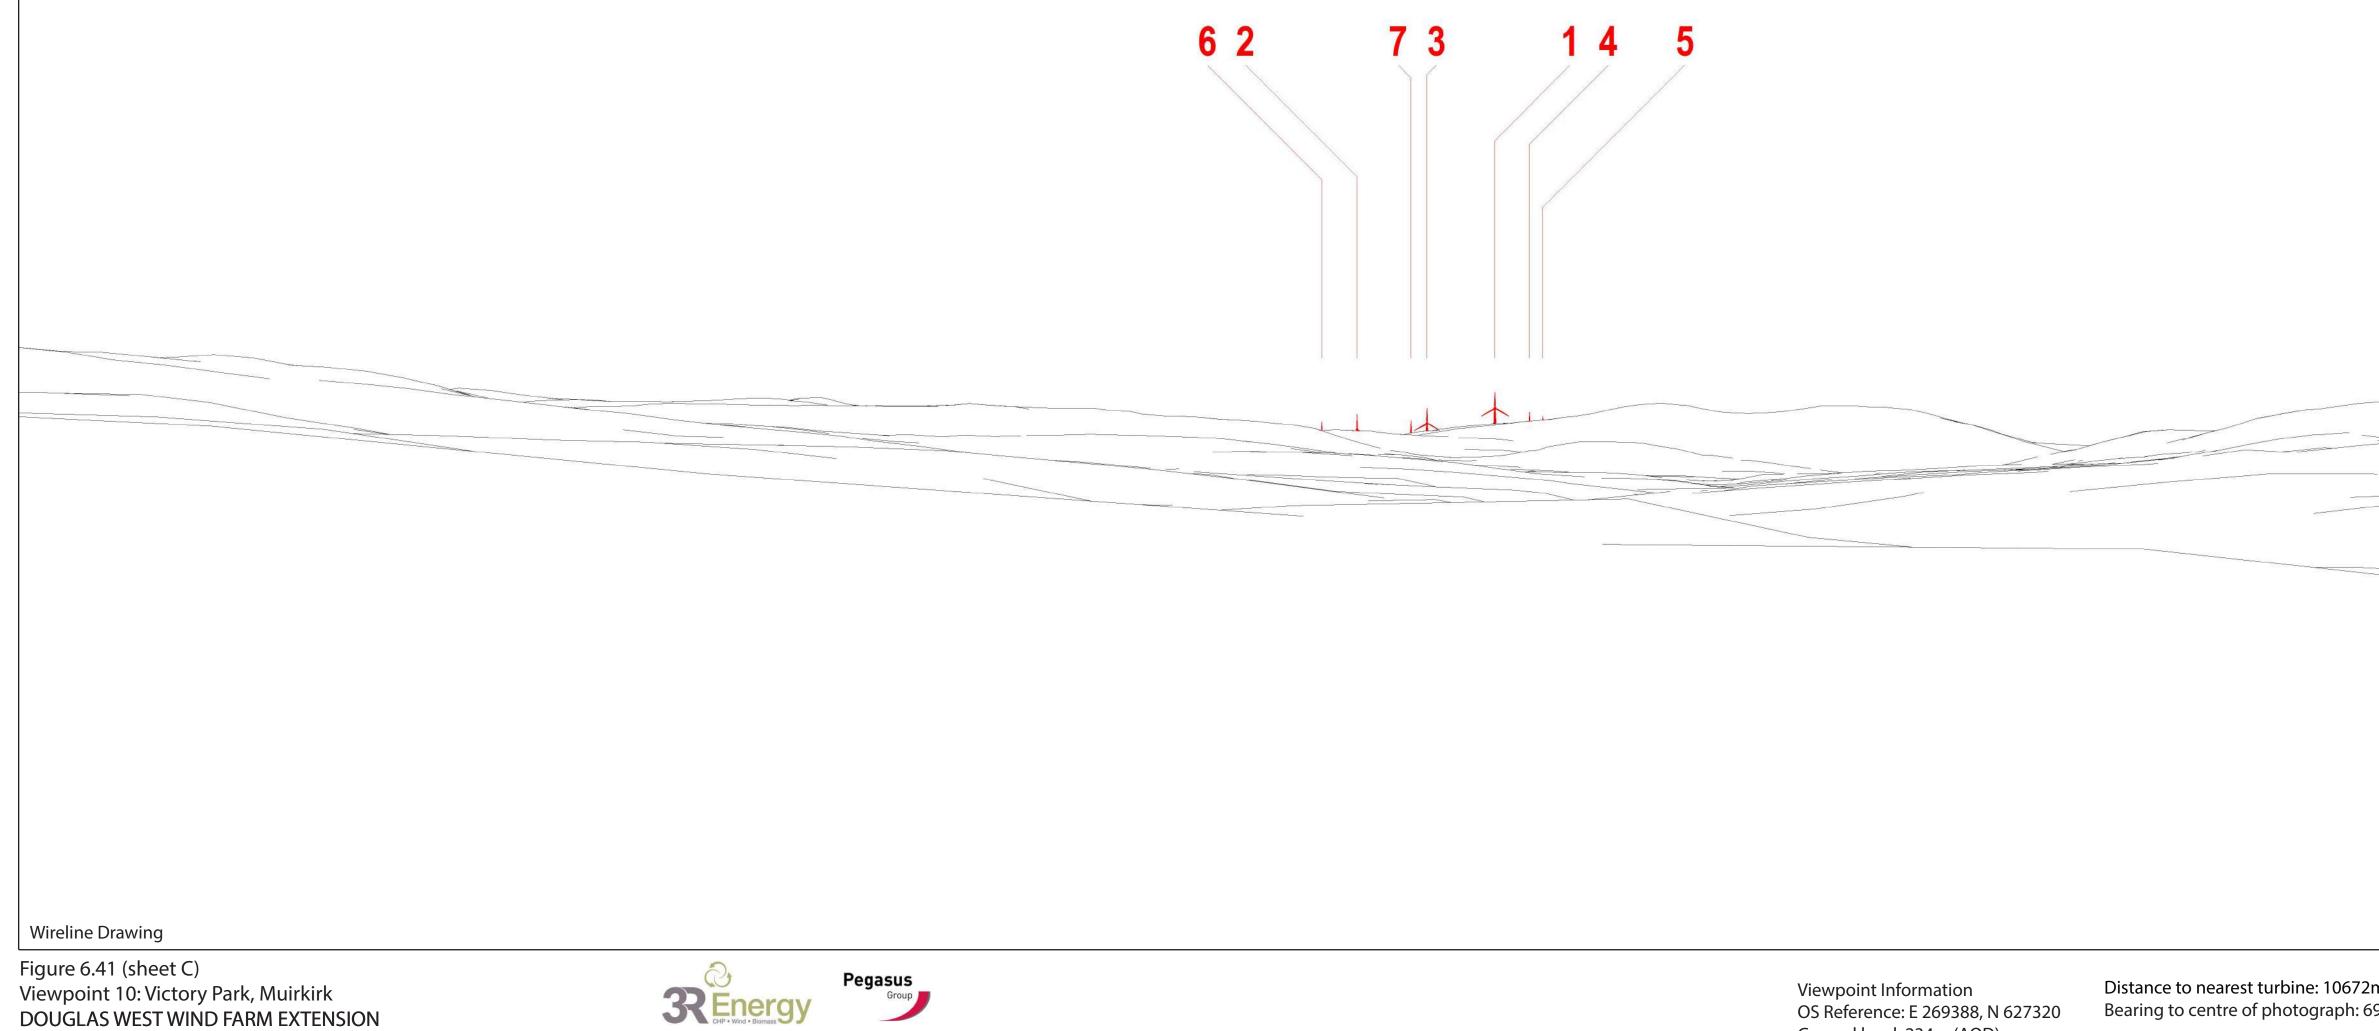

Viewpoint Information OS Reference: E 269388, N 627320 Ground level: 234m (AOD)

Distance to nearest turbine: 10672m (T1) Bearing to centre of photograph: 69.5°

Angle of view: 90° (cylindrical) Principal distance: 500mm

Camera: Canon EOS 5D Mark III Lens: 50mm Fixed Focal Lens Height: 1.5m Date & Time: 26/07/2018 11:00

Ground level: 234m (AOD)

Distance to nearest turbine: 10672m (T1) Bearing to centre of photograph: 69.5°